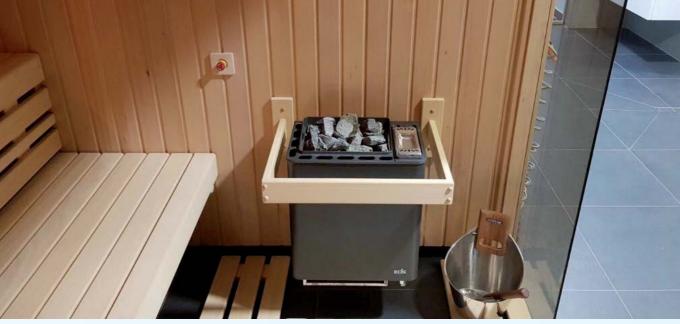

## Intelligent sauna solution

A safe sauna that works with the rest of the wellness and its facilities.

## Everything is simple and works completely automatically:

- Heating control is possible either via the touch screen,
  Adjustment of the individual lighting scenes. but also remotely through the central application of the building.
- Evaporator control in the sauna and interaction with the auna stove.
- Opening of the cover of a pool exactly to the right size so it can be used for cooling after a sauna.
- Interaction with air conditioning in wellness and speed control according to sauna mode.
- Setting saunas for safety auto off system.
- Safety system the SOS button is located directly in the auna, presses to turn off heating, shuts down the air conditioning and immediately calls for help.