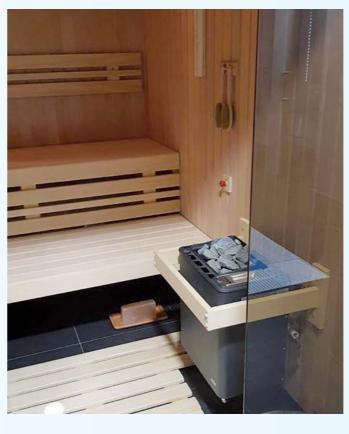

## Intelligent sauna solution

A safe sauna that works with the rest of the wellness and its facilities.

## Everything is simple and works completely automatically:

- Heating control is possible either via the touch screen,
  Adjustment of the individual lighting scenes. but also remotely through the central application of the building.
- Evaporator control in the sauna and interaction with the auna stove.
- Opening of the cover of a pool exactly to the right size so it can be used for cooling after a sauna.
- Interaction with air conditioning in wellness and speed control according to sauna mode.
- Setting saunas for safety auto off system.
- Safety system the SOS button is located directly in the auna, presses to turn off heating, shuts down the air conditioning and immediately calls for help.